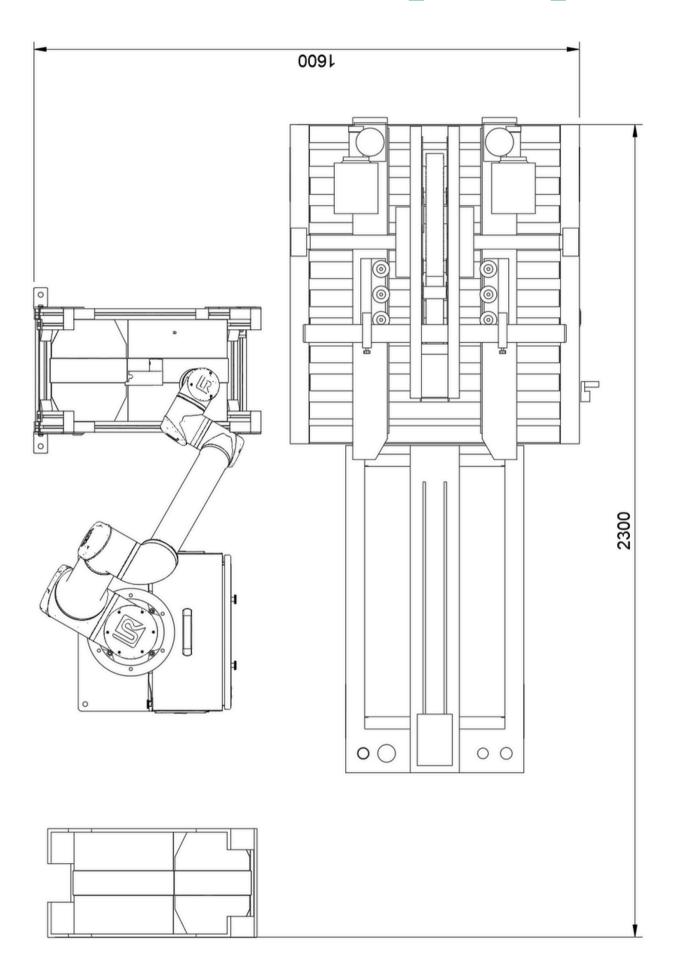

# SMART FACTORY

## **Packaging**

#### **PRODUCT**

Optimize your box picking, material handling, and packaging with a complete packaging solution featuring a robot. Relieve workers from repetitive tasks and heavy lifting by automating material handling operations. We offer a fully automated station with the primary function of automatically constructing boxes or packaging from flat cardboard, then precisely placing products inside and sealing the package.

#### **SPECIFICATION**

Universal Robot cobot, stand, magazine, carton erector and sealer, end-effector.

From 47 575 FUR

### MORE INFORMATION

- +46 70-274 59 72
- marcus@odigo.se
- www.smartfactory.nu
- Mejselgatan 3, 211 20 Malmö, Sverige

## LAYOUT [mm]