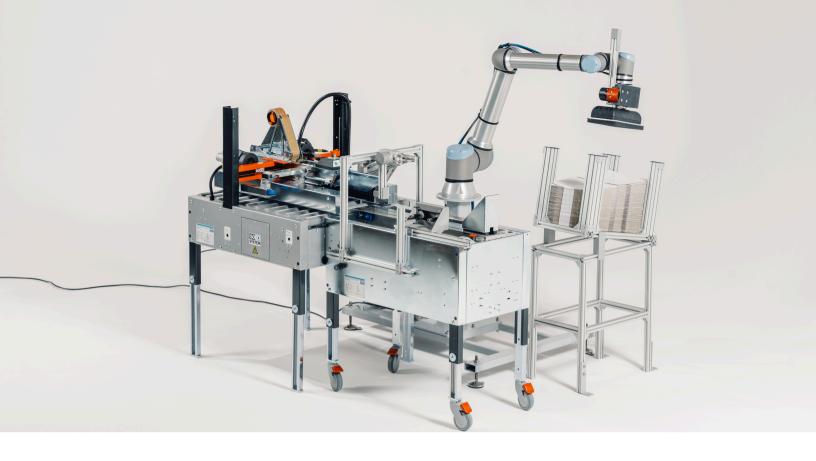

#### **PRODUCT**

Optimize your box picking, material handling, and packaging with a complete packaging solution featuring a robot. Relieve workers from repetitive tasks and heavy lifting by automating material handling operations. We offer a fully automated station with the primary function of automatically constructing boxes or packaging from flat cardboard, then precisely placing products inside and sealing the package.

#### **SPECIFICATION**

Universal Robot cobot, stand, magazine, carton erector and sealer, end-effector.

From 47 575 FUR