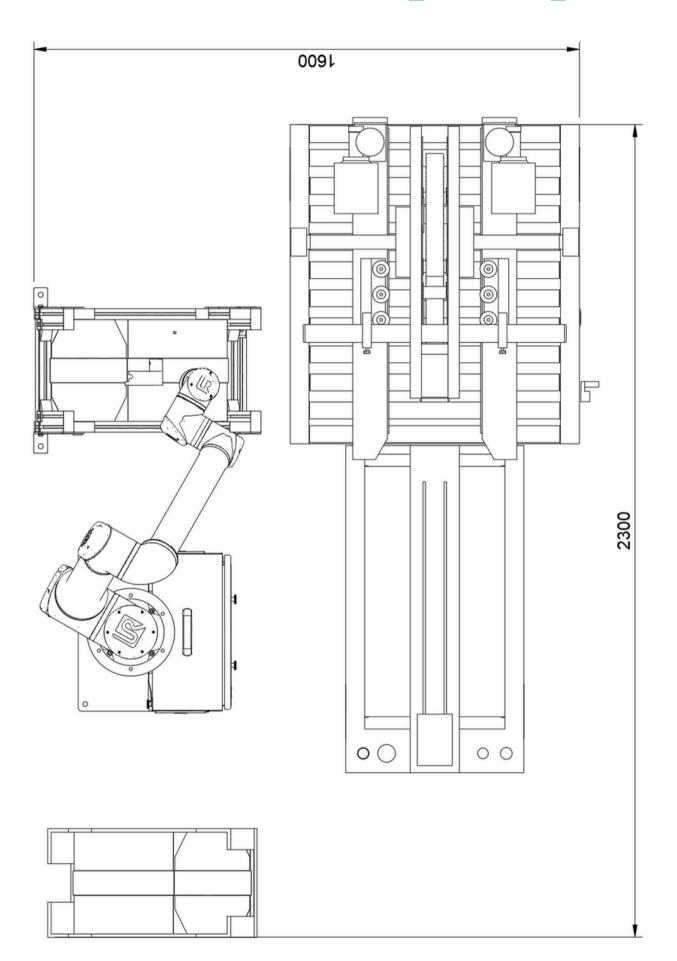

# SMART FACTORY

## **Packaging**

#### **PRODUCT**

Optimize your box picking, material handling, and packaging with a complete packaging solution featuring a robot. Relieve workers from repetitive tasks and heavy lifting by automating material handling operations. We offer a fully automated station with the primary function of automatically constructing boxes or packaging from flat cardboard, then precisely placing products inside and sealing the package.

#### **SPECIFICATION**

Universal Robot cobot, stand, magazine, carton erector and sealer, end-effector.

From 52 500 EUR

### MORE INFORMATION

- +46 70-274 59 72
- marcus@odigo.se
- www.smartfactory.nu
- Mejselgatan 3, 211 20 Malmö, Sverige

### LAYOUT [mm]