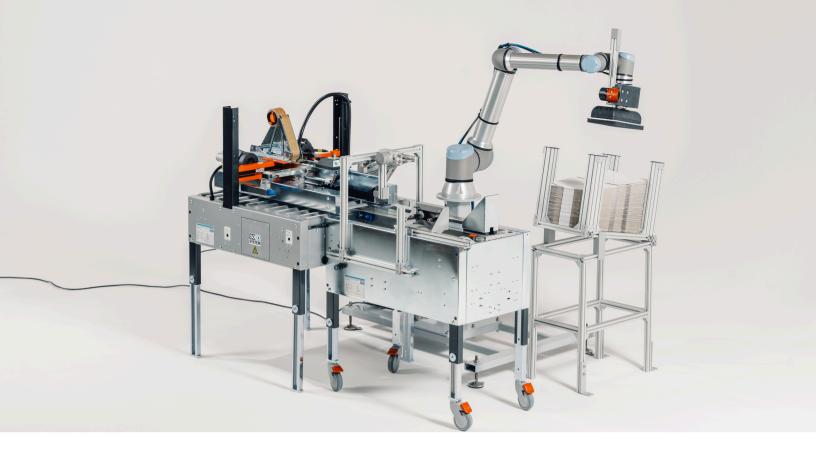

#### **PRODUCT**

Optimize your box picking, material handling, and packaging with a complete packaging solution featuring a robot. Relieve workers from repetitive tasks and heavy lifting by automating material handling operations. We offer a fully automated station with the primary function of automatically constructing boxes or packaging from flat cardboard, then precisely placing products inside and sealing the package.

#### **SPECIFICATION**

Universal Robot cobot, stand, magazine, carton erector and sealer, end-effector.

From 52 500 EUR